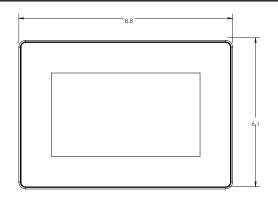

# THERMATOUCH CONTROL

TT7V2-BK

The ThermaTouch Control is a 7" LCD Touchscreen Control used to operate other ThermaSol modules such as Steam Room functions, Light, Sound and Tranquility Visualization. The control is approx. 8-4/5" Wide X 6-1/8" High X 3-1/2" Deep. It requires a wall cutout 7-1/2" Wide X 5-1/2" High and must have a clear in wall depth of 3-1/2".