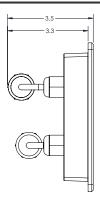

## **INSTALLATION NOTES**

- Refer to ThermaSol installation Instructions Doc No. 81300 for complete instructions.
- Requires wall cut out opening of 7-1/2" Wide X 5-1/2" High X 3-1/2" Deep. See instruction: 81301
- Ensure 3-1/2" clearance around all sides of the mud ring cutout for controller clearance from walls or fixtures
- Use Mud Ring for Tile installation and ThermaTouch Control placement (PN: 04-8544).
- Ensure 3-1/2" clearance behind the rear of the control for cable clearance.
- The control should be installed 60 inches from the floor and as far away from the steam outlet as possible.
- Power Distribution Module (PDM) Included requires 110VAC power