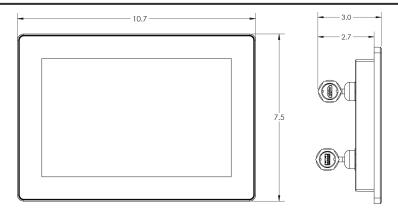

# THERMATOUCH CONTROL

TT10V2-XX\*

The ThermaTouch Control is a 10" LCD Touchscreen Control used to operate other ThermaSol modules such as Steam Room functions, Light, Sound and Tranquility Visualization, The control is approx. 10-3/4" Wide X 7-1/2" High X 3" Deep. It requires a wall cutout 10" Wide X 6-5/8" High and must have a clear in wall depth of 3-1/2".

### **INSTALLATION NOTES**

- Refer to ThermaSol installation Instructions Doc No. 81300 for complete instructions.
- Requires wall cut out opening of 10" Wide X 6.625" High X 3.5" Deep.
- Ensure 3-1/2" clearance around all sides of the mud ring cutout for controller clearance from walls or fixtures
- Use Mud Ring for Tile installation and ThermaTouch Control placement (04-8567).
- Ensure 3-1/2" clearance behind the rear of the control for cable clearance.
- The control should be installed 60 inches from the floor and as far from the steam outlet as possible.