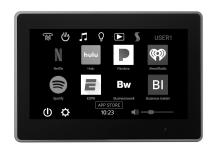

# THERMATOUCH CONTROL

TT10V2-XX\*

The ThermaTouch Control is a 10" LCD Touchscreen Control used to operate other ThermaSol modules such as Steam Room functions, Light, Sound and Tranquility Visualization, The control is approx. 10-3/4" Wide X 7-1/2" High X 3" Deep. It requires a wall cutout 10" Wide X 6-5/8" High and must have a clear in wall depth of 3-1/2".

#### **FEATURES**

- Choose and download from a menu of popular Apps; shows, news, weather, video content, music and more
- Fully waterproof, ThermaTouch Plus can be installed anywhere: a shower, bathing area, patio, etc.
- Built-in Bluetooth® when paired with hydrovive
- Ethernet connection
- WiFi-enabled capabilities ensure that users automatically receive any updates to the software right to the controller, in-home after purchase.

- Powered by Android<sup>™</sup>
- · Stereo audio output
- Alexa compatible
- Date and Time display
- Set steam time and temperature
- · Set and control preferences for two users
- Operates: steam, digital shower, HydroVive light, sound and rain head.

#### **SPECIFICATIONS**

Construction | 6061 Aluminum bezel

**Controllability** | Steam, Light & Sound, digital shower valve.

Audio Out | 3.5mm jack connections

Power Supply | ThermaSol PDM (included)

Display | 10" Wide LCD Touch Screen